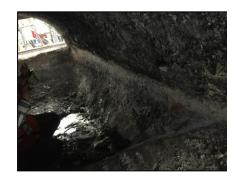

#### **EQUIPMENT**

10 MT Aluminum Barrel Furnace

#### **APPLICATION**

2 MT of QUICK-FIRE® 90 installed as a sacrifice layer on both sidewalls to renew thickness on the worn out belly band.