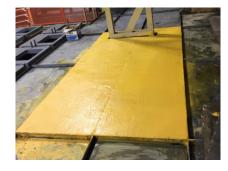

#### **RESULTS**

- Flooring is maintained by sweeping and does not need to be repainted
- 2. Safety zones are easily identified
- 3. Customer is happy with the results

Installation of yellow TUFFLOOR section