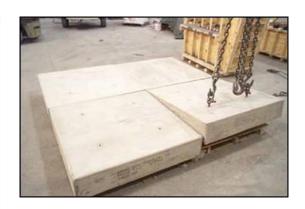

#### **APPLICATION**

- TUFFLOOR reinforced with stainless steel fibers
- Tile dimensions of 36 in. x 36 in. x 6 in. (914 mm x 914 mm x 152 mm)

#### **INSTALLATION**

- Tiles pre-dried to 700°F (370°C) and shipped for immediate installation.
- Tile design incorporated reinforcement and positioning eyelets for easy installation and removal.