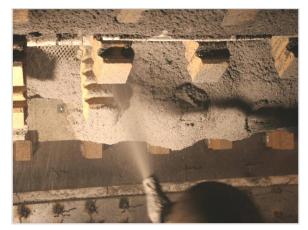

ractory

**Cooling Air Inlet** 

- TUFFCRETE®
- ARMORGUN®
- ARMORKOTE
- DURACON®
- METAL-ROK® precast, prefired refractory shapes

Shotcrete Installation

Precast Nose Ring Shapes

| 6 | in our<br>ement |
|---|-----------------|
| e | ement           |
| 1 |                 |