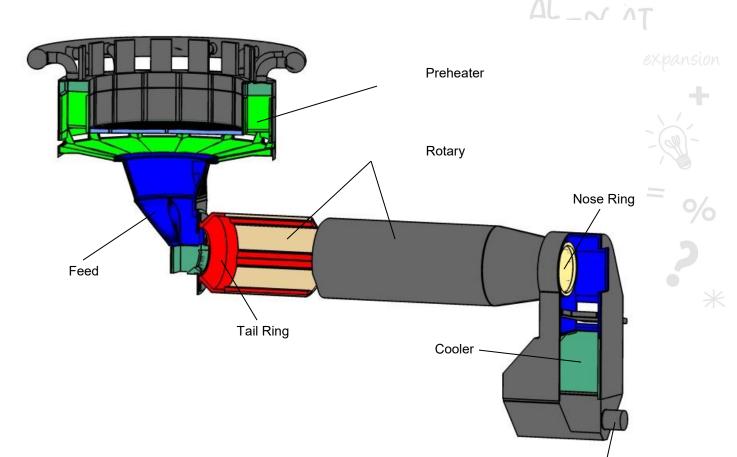

Low Rebound

Versatile Hose Diameters

Minimal Dusting

Contractor Friendly Trim Time

Allied's offers specific refractory compositions with enhanced mineral additions for optimum performance and low cement and conventional castables or gun mixes with uniquely controlled setting options. Designed specifically for the cement market, these products exhibit characteristics such as excellent cycling capabilities and outstanding resistance to corrosion, alkalis, acids and abrasion. Products for cement include:

- TUFFCRETE®
- ARMORGUN®
- INSULMIX®
- FAST-TURN®
- GUNCAST®
- DURACON®

Allied offers monolithic refractories and customized precast, pre-fired refractory shapes for the lime market with unique installation solutions providing improved productivity, ease of installation and faster turnaround. Trade names include:

ractory

**Cooling Air Inlet** 

- TUFFCRETE®
- ARMORGUN®
- ARMORKOTE
- DURACON®
- METAL-ROK® precast, prefired refractory shapes

Shotcrete Installation

Precast Nose Ring Shapes

| 6 | in our<br>ement |
|---|-----------------|
| e | ement           |
| 1 |                 |