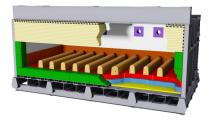

ractory

**Cooling Air Inlet** 

- TUFFCRETE®
- ARMORGUN®
- ARMORKOTE
- DURACON®
- METAL-ROK® precast, prefired refractory shapes

Shotcrete Installation

Precast Nose Ring Shapes

| 6 | in our<br>ement |
|---|-----------------|
| e | ement           |
| 1 |                 |