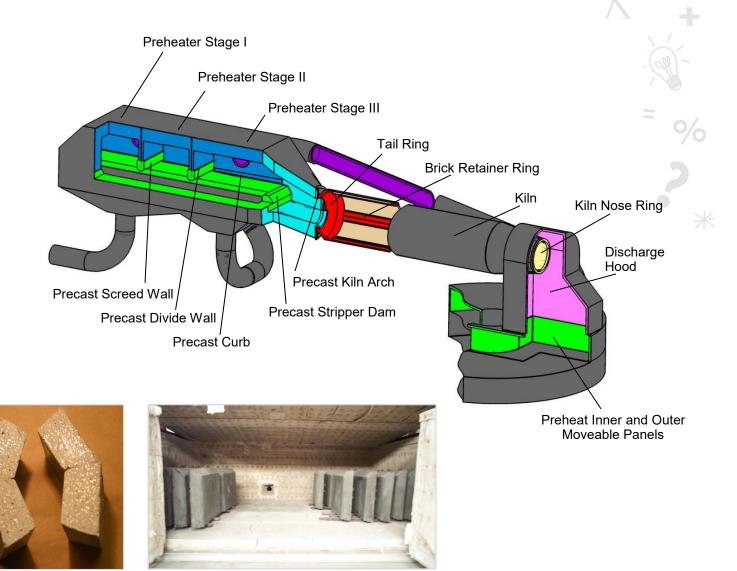

### INSTALLATION [TECHNOLOGY

refractory

 $\frac{1}{2} = \mathcal{O}_{L} \Delta T$ -0 thermal expansion

Allied is there every step of the way. Our attention to the needs of contractors and customers creates the basis for developing customized refractory solutions. We have proven methods for installing a wide variety of refractories in several industrial markets including cement, incineration, mineral processing and lime.

Low Rebound

Versatile Hose Diameters

Minimal Dusting

Contractor Friendly Trim Time

Allied's offers specific refractory compositions with enhanced mineral additions for optimum performance and low cement and conventional castables or gun mixes with uniquely controlled setting options. Designed specifically for the cement market, these products exhibit characteristics such as excellent cycling capabilities and outstanding resistance to corrosion, alkalis, acids and abrasion. Products for cement include:

- TUFFCRETE®
- ARMORGUN®
- INSULMIX®
- FAST-TURN®
- GUNCAST®
- DURACON®

Allied offers monolithic refractories and customized precast, pre-fired refractory shapes for the lime market with unique installation solutions providing improved productivity, ease of installation and faster turnaround. Trade names include: