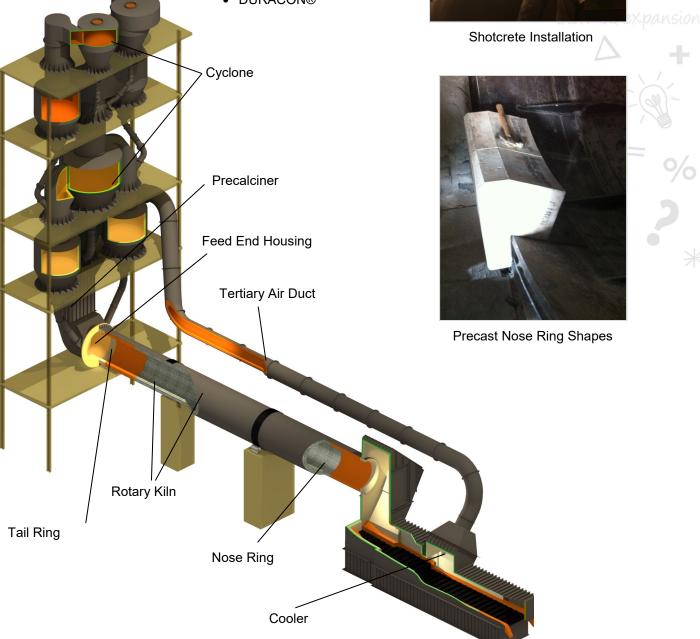

Low Rebound

Versatile Hose Diameters

Minimal Dusting

Contractor Friendly Trim Time

Allied's offers specific refractory compositions with enhanced mineral additions for optimum performance and low cement and conventional castables or gun mixes with uniquely controlled setting options. Designed specifically for the cement market, these products exhibit characteristics such as excellent cycling capabilities and outstanding resistance to corrosion, alkalis, acids and abrasion. Products for cement include:

- TUFFCRETE®
- ARMORGUN®
- INSULMIX®
- FAST-TURN®
- GUNCAST®
- DURACON®

Allied offers monolithic refractories and customized precast, pre-fired refractory shapes for the lime market with unique installation solutions providing improved productivity, ease of installation and faster turnaround. Trade names include:

ractory

**Cooling Air Inlet** 

- TUFFCRETE®
- ARMORGUN®
- ARMORKOTE
- DURACON®
- METAL-ROK® precast, prefired refractory shapes

Shotcrete Installation

Precast Nose Ring Shapes

| 6 | in our<br>ement |
|---|-----------------|
| e | ement           |
| 1 |                 |