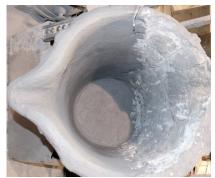

<sup>\*</sup>Product is premixed and supplied in pails

MATRIKOTE 90 AC ladle coating finished

Insulating Fire Brick using BRIKSET

LADLE WELL coating in process

Global Refractory Solutions